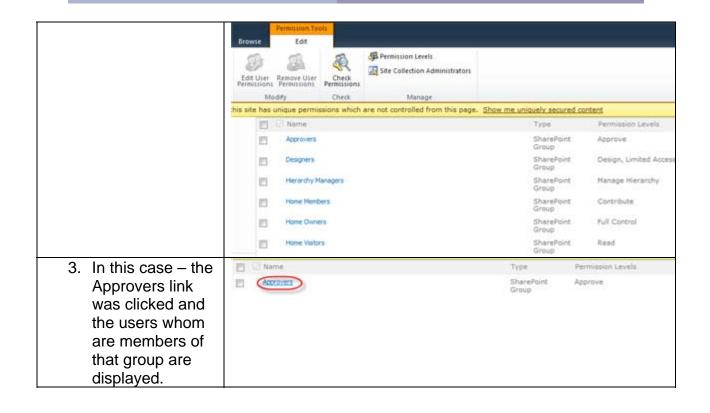

iewed<br>and where you<br>currently are<br>likely an<br>administrator/site<br>owner.<br>Then from Site<br>Actions -> Site<br>Settings under<br>Users and<br>Permissions click<br>Site permissions | Users and Permissions<br>People and groups<br>Site permissions<br>Site collection administrators |
| 2. | The groups for<br>that site are<br>shown.                                                                                                                                                                                                                                                                                                                                                 |                                                                                                  |

## KEVIN O'NEILL